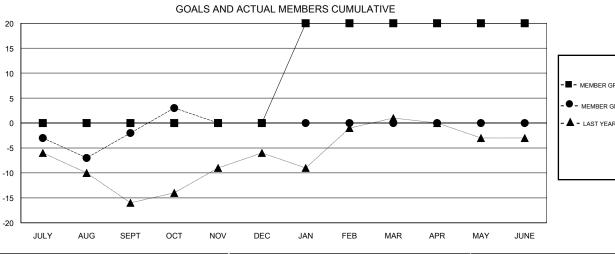

CLICK HERE FOR CUMULATIVE

MEMBERSHIP DATA

| -■- MEMBER GROWTH NET GOAL        |
|-----------------------------------|
| - ● - MEMBER GROWTH ACTUAL        |
| - ▲ - LAST YEAR MEMBERSHIP ACTUAL |
|                                   |
|                                   |
|                                   |